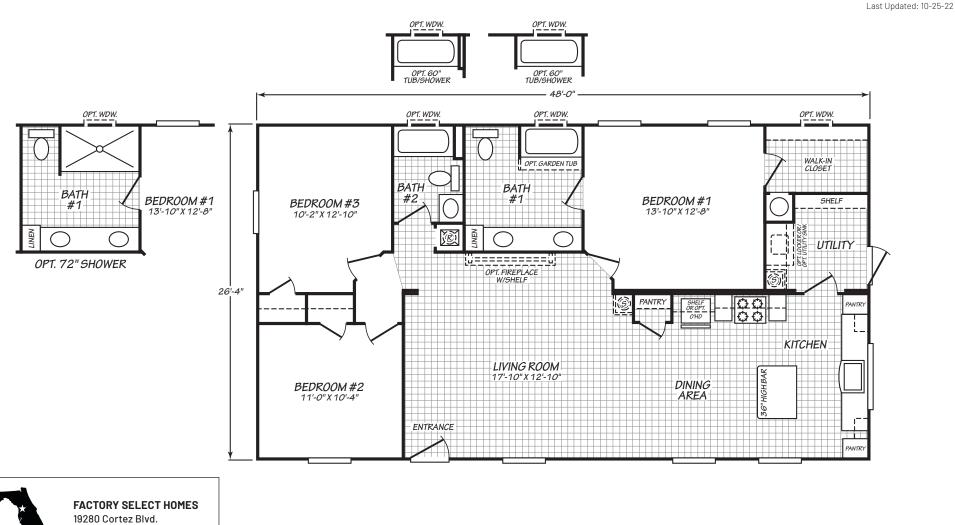

## Summit Series

1,263 SQ. FT. (Approximate) 3 Bedrooms, 2 Baths

Brooksville, FL 34601