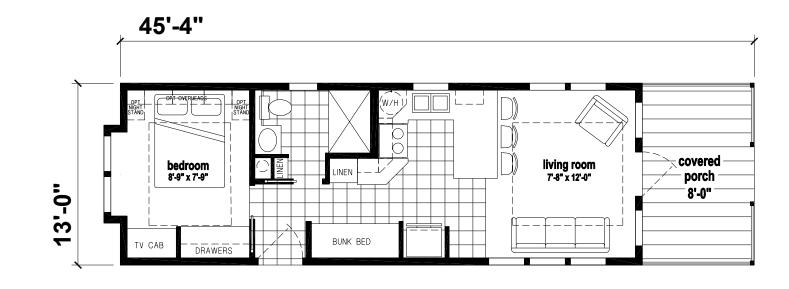

## **Southwick**

Palm Bay Series

481 SQ. FT. (Approximate) 1 Bedroom, 1 Bath

Last Updated: 1-19-22

FACTORY SELECT HOMES 19280 Cortez Blvd. Brooksville, FL 34601