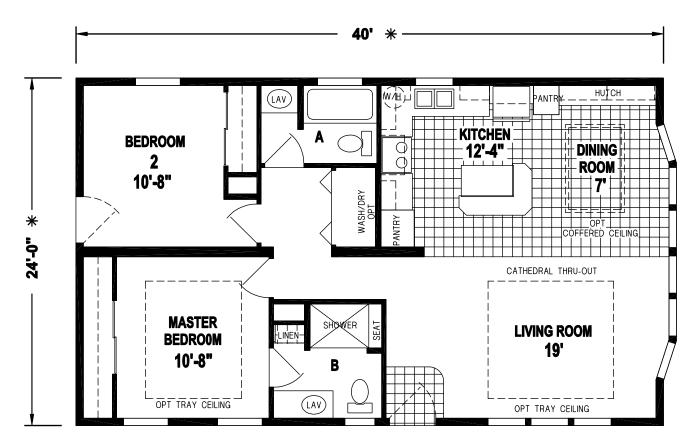

## **Shoshone**

**Palm Bay Series** 

2 Bedrooms, 2 Baths Approx. 960 Sq. Ft.

Last Updated: 7-2-19

| I authorize Factory Expo Home Centers to build my house, per this plan. |  |
|-------------------------------------------------------------------------|--|
| X                                                                       |  |
| Customer Signature/Date                                                 |  |