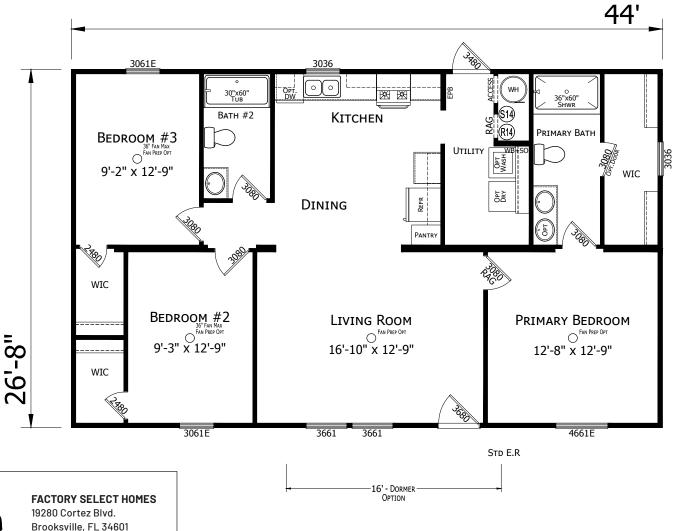

## **Purcell**

**Prime Series** 

1,173 SQ. FT. (Approximate) 3 Bedrooms, 2 Baths

Last Updated: 11-9-23