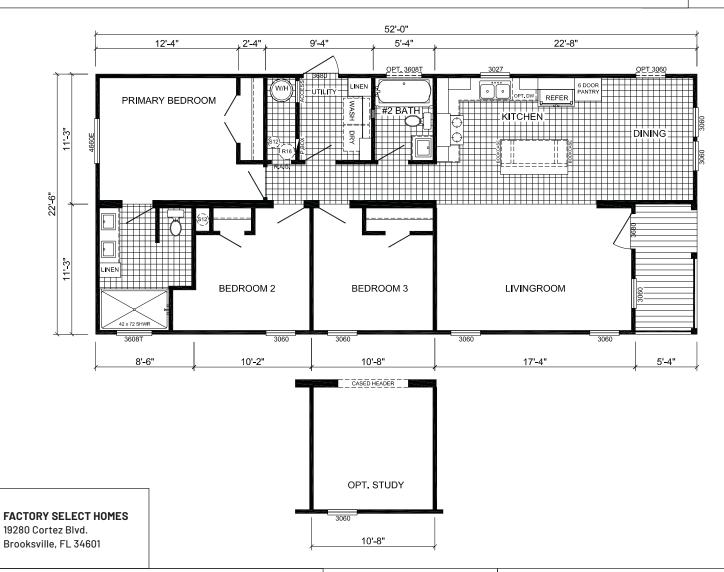

## **Community Series**

1,170 SQ. FT. (Approximate) 3 Bedrooms, 2 Baths

Last Updated: 12-12-22