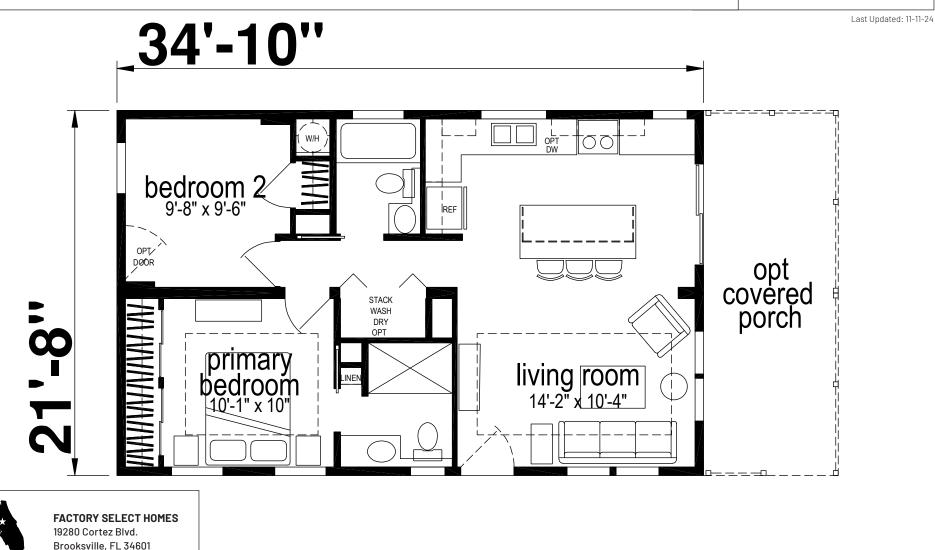

## **Pineland**

Silver Springs Limited Series

758 SQ. FT. (Approximate) 2 Bedrooms, 2 Baths

MANUFACTURED BY:

SKYLIR