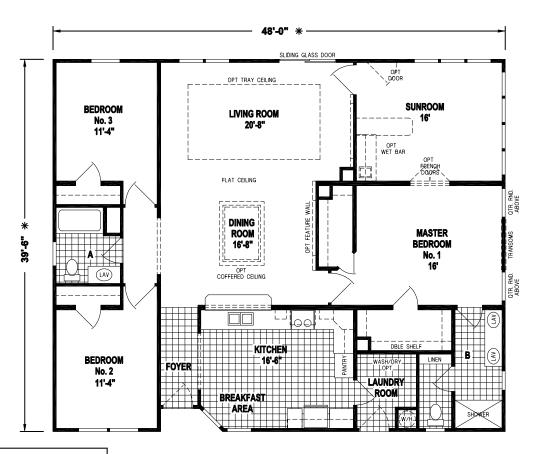

## **Penton**

**Palm Bay Series** 

3 Bedrooms, 2 Baths Approx. 1,882 Sq. Ft.

Last Updated: 3-6-19

I authorize Factory Expo Home Centers to build my house, per this plan.

X

Customer Signature/Date

Important: Due to our policy of consistant improvement, all information in our brochures may vary from actual home. The right is reserved to make changes at any time, without notice or obligation, in colors, materials, specifications, processes, and models. All dimensions and square footage calculations are nominal and approximate figures. Please check with your sales person for specific and current information.