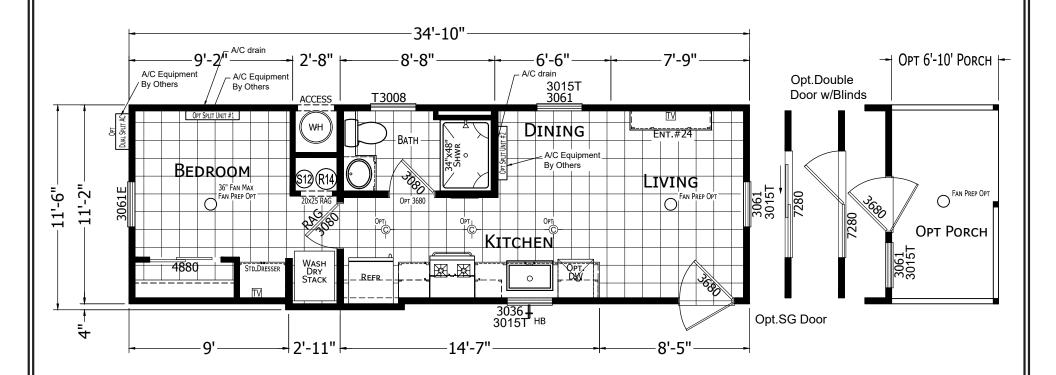

## **Penfield**

**Athens Park Homes Series** 

1 Bedroom, 1 Bath Approx. 390 Sq. Ft.

Last Updated: 7-27-20

| I authorize Factory Expo Home Centers to build my house, per this plan |
|------------------------------------------------------------------------|
| X                                                                      |
| Customer Signature/Date                                                |