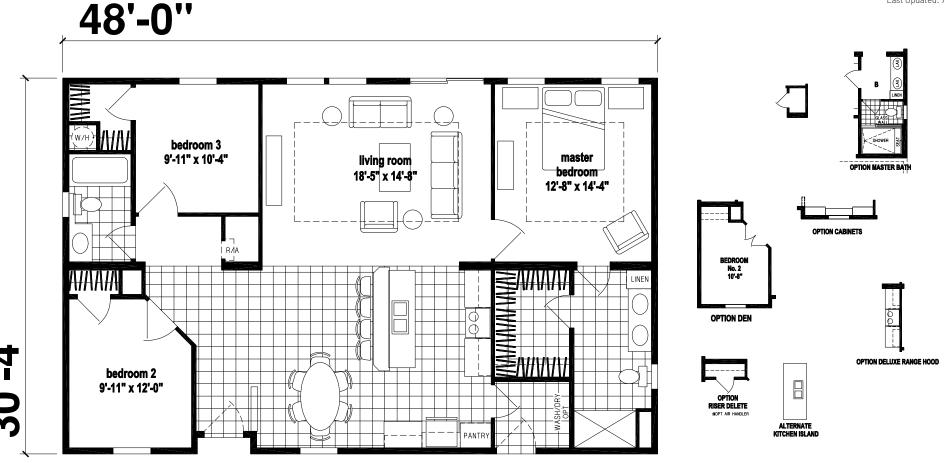

## Nokota

Silver Springs Limited Series

1,455 SQ. FT. (Approximate) 3 Bedrooms, 2 Baths

Last Updated: 7-5-22