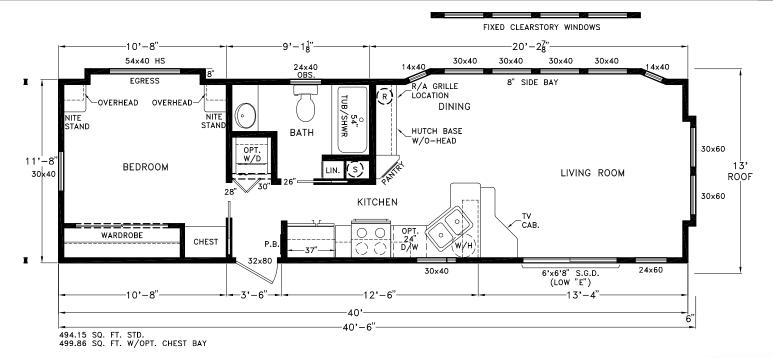

## **Nobleton**

Coastal Cottage Series

494 SQ. FT. (Approximate) 1 Bedroom, 1 Bath

Last Updated: 2-9-21

FACTORY SELECT HOMES 19280 Cortez Blvd. Brooksville, FL 34601