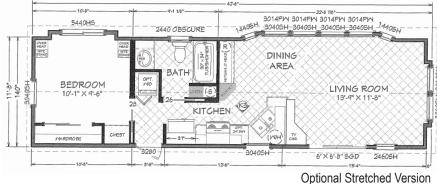

## **Nobleton**

Coastal Cottage Series

494 SQ. FT. (Approximate) 1 Bedroom, 1 Bath

Last Updated: 2-9-21

FACTORY SELECT HOMES 19280 Cortez Blvd. Brooksville, FL 34601