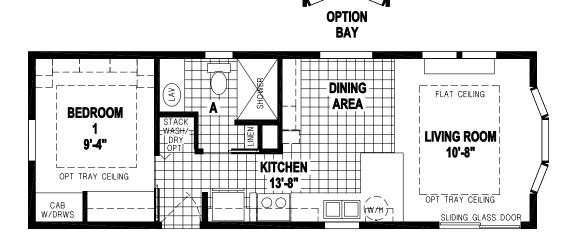

## Nina

Palm Bay Series

486 SQ. FT. (Approximate) 1 Bedroom, 1 Bath

Last Updated: 1-19-22

FACTORY SELECT HOMES 19280 Cortez Blvd. Brooksville, FL 34601