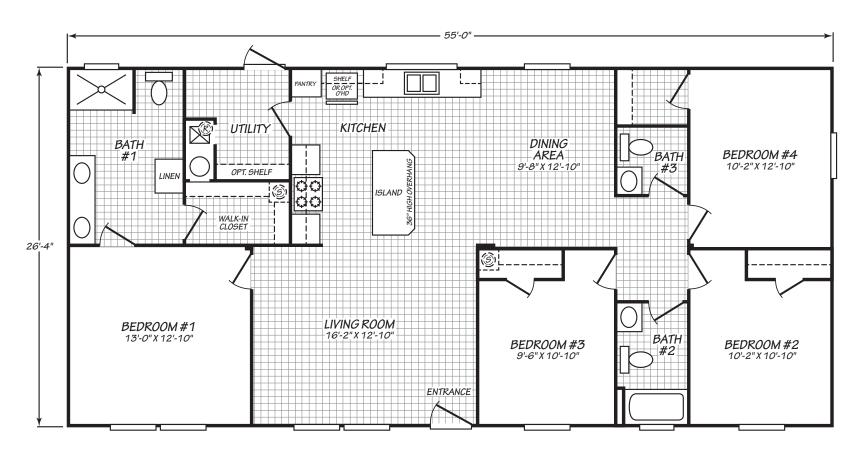

## Musella

**Summit Series** 

1,474 SQ. FT. (Approximate) 4 Bedrooms, 2 Baths

Last Updated: 8-17-22