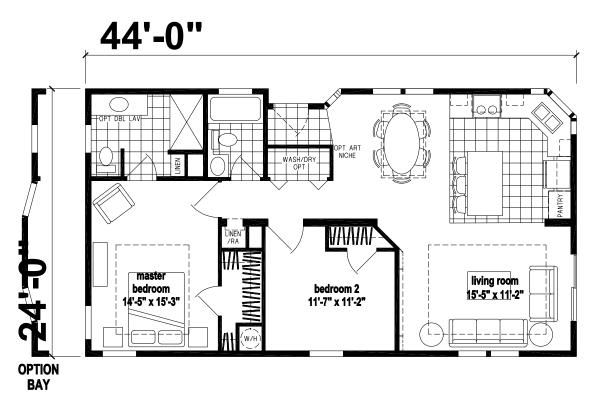

## **Mullins**

Palm Bay Series

1,045 SQ. FT. (Approximate) 2 Bedroom, 2 Bath

Last Updated: 10-25-21

FACTORY SELECT HOMES 19280 Cortez Blvd. Brooksville, FL 34601