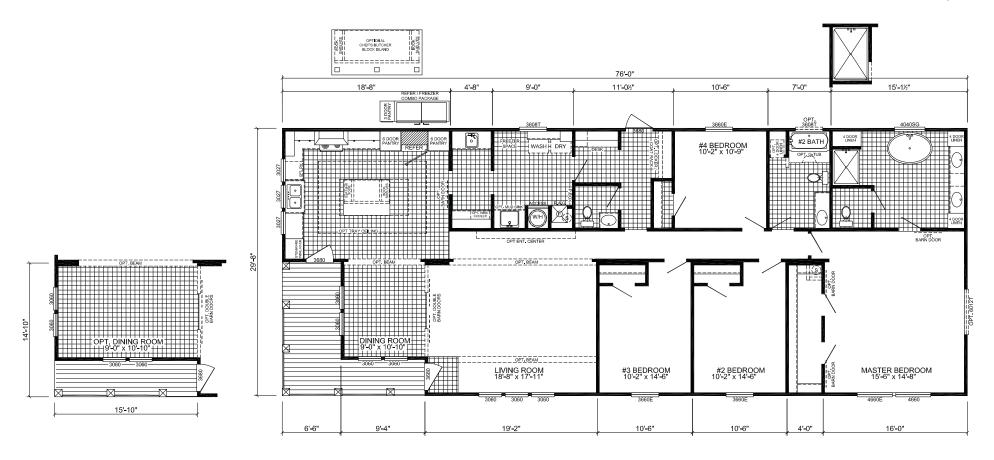

## **Moffitt**

Freedom Series

2,254 SQ. FT. (Approximate) 4 Bedrooms, 2.5 Baths

Last Updated: 12-12-22