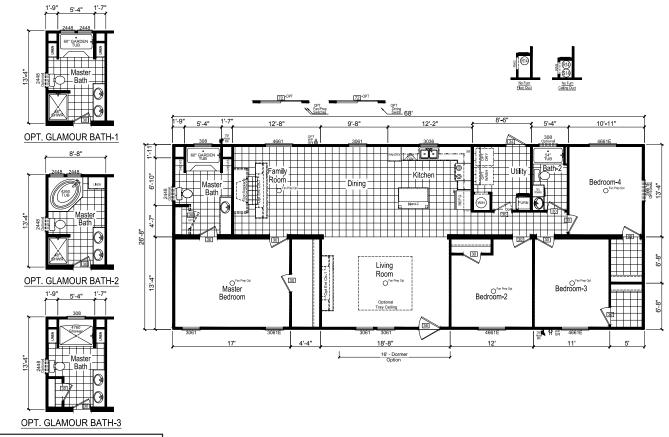

## **McMullen**

**Crossings Limited Series** 

4 Bedrooms, 2 Baths Approx. 1,814 Sq. Ft.

Last Updated: 5-20-19

FactorySelectHomes

19280 Cortez Blvd.

Brooksville, FL 34601

1-800-716-6337