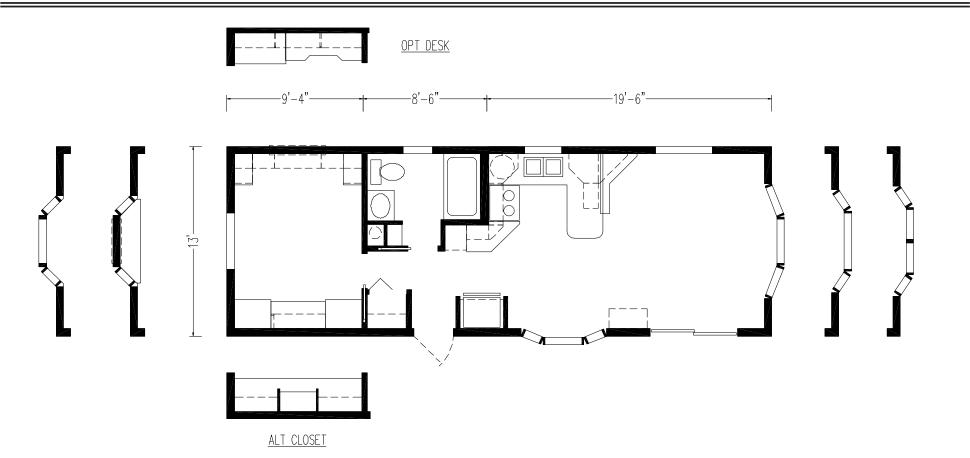

## **McLeod**

**Shore Park Series** 

1 Bedroom, 1 Bath Approx. 484 Sq. Ft. Park Model - HUD Code

Last Updated: 3-8-19

FactorySelectHomes

19280 Cortez Blvd.

Brooksville, FL 34601

1-800-716-6337