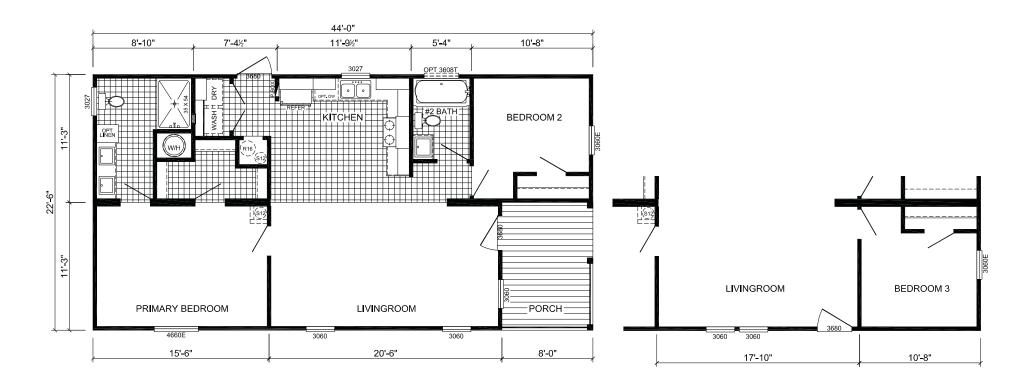

## Community Series 990 SQ. FT. (Approximate) 2 Bedrooms, 2 Baths

Last Updated: 12-12-22

MANUFACTURED BY

FACTORY SELECT HOMES 19280 Cortez Blvd. Brooksville, FL 34601