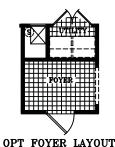

## Lunsford

Freedom Series

1,344 SQ. FT. (Approximate) 2 Bedrooms, 2 Baths

Last Updated: 12-12-22

FACTORY SELECT HOMES
19280 Cortez Blvd.
Brooksville, FL 34601