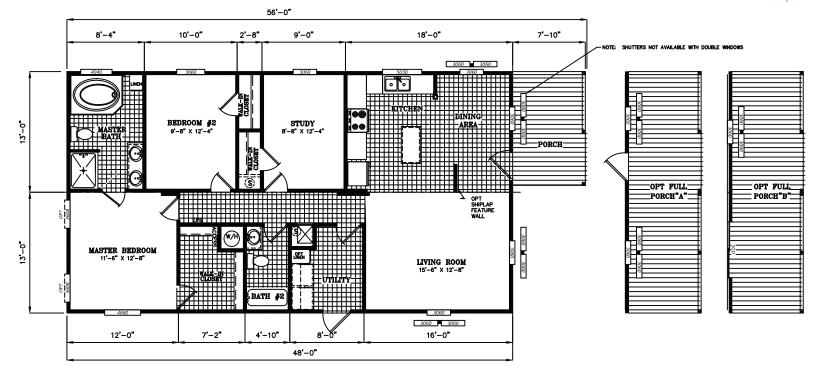

## Lunsford

Freedom Series

1,344 SQ. FT. (Approximate) 2 Bedrooms, 2 Baths

Last Updated: 12-12-22

FACTORY SELECT HOMES
19280 Cortez Blvd.
Brooksville, FL 34601