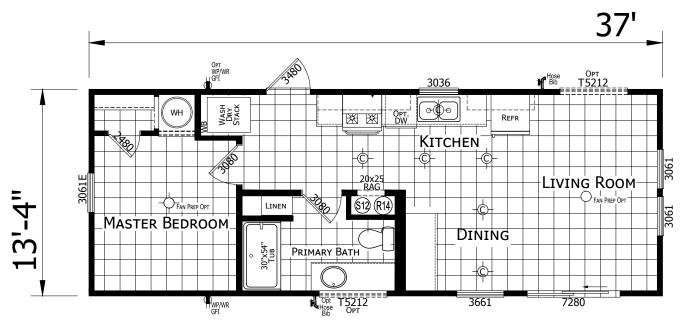

## Linwood

**Trinity Series** 

493 SQ. FT. (Approximate) 1 Bedroom, 1 Bath

Last Updated: 10-31-24