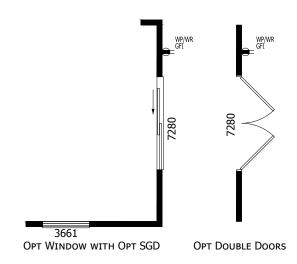

## Linwood

**Trinity Series** 

493 SQ. FT. (Approximate) 1 Bedroom, 1 Bath

Last Updated: 10-31-24