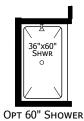

## Linwood

**Trinity Series** 

493 SQ. FT. (Approximate) 1 Bedroom, 1 Bath

Last Updated: 10-31-24