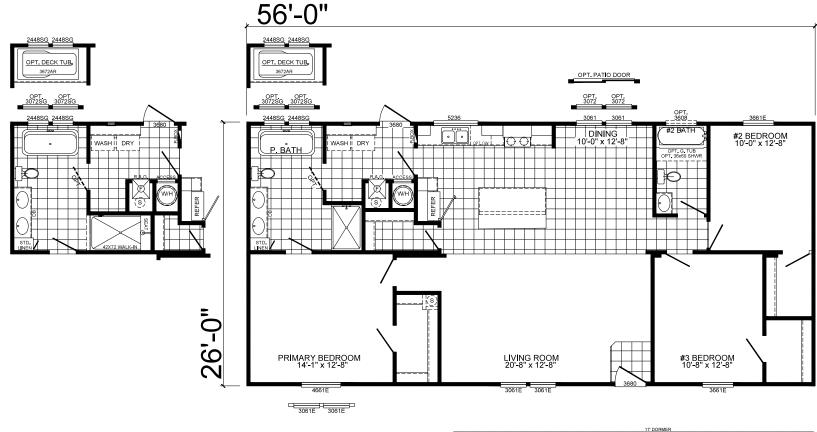

## Linney

Freedom Series

1,456 SQ. FT. (Approximate) 3 Bedrooms, 2 Baths

Last Updated: 9-14-23

**FACTORY SELECT HOMES** 19280 Cortez Blvd. Brooksville, FL 34601