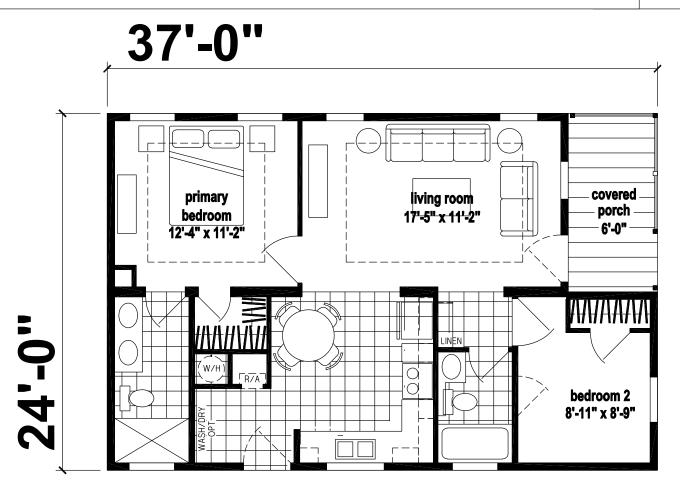

## Lamont

Silver Springs Limited Series 816 SQ. FT. (Approximate) 2 Bedroom, 2 Bath

Last Updated: 8-2-23

MANUFACTURED BY

SKYLINE

Χ\_

FACTORY SELECT HOMES 19280 Cortez Blvd. Brooksville, FL 34601