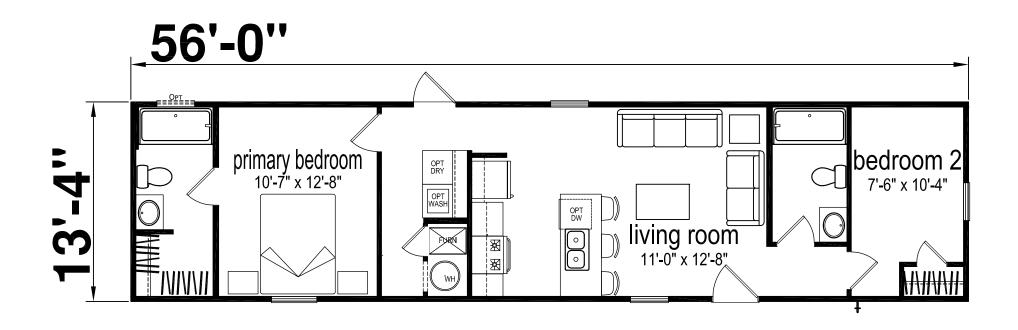

## Kline

Prime Series 746 SQ. FT. (Approximate) 2 Bedroom, 2 Bath

Last Updated: 1-8-25

MANUFACTURED BY

FACTORY SELECT HOMES 19280 Cortez Blvd. Brooksville, FL 34601