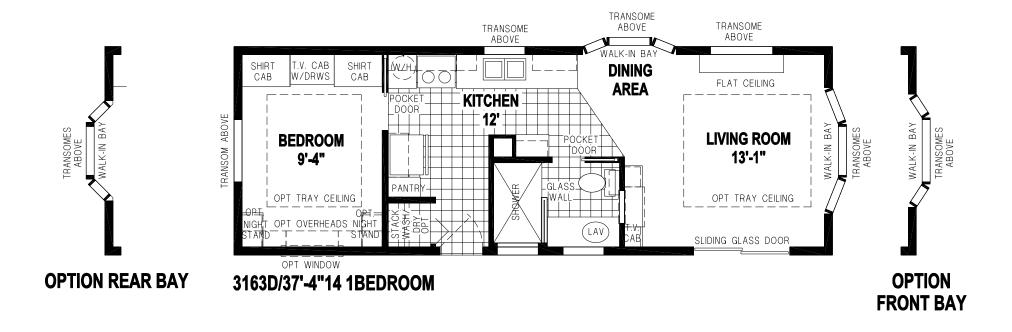

## **Kingsley**

## Shore Park Series 486 SQ. FT. (Approximate) 1 Bedroom, 1 Bath

Last Updated: 5-10-21

MANUFACTURED BY