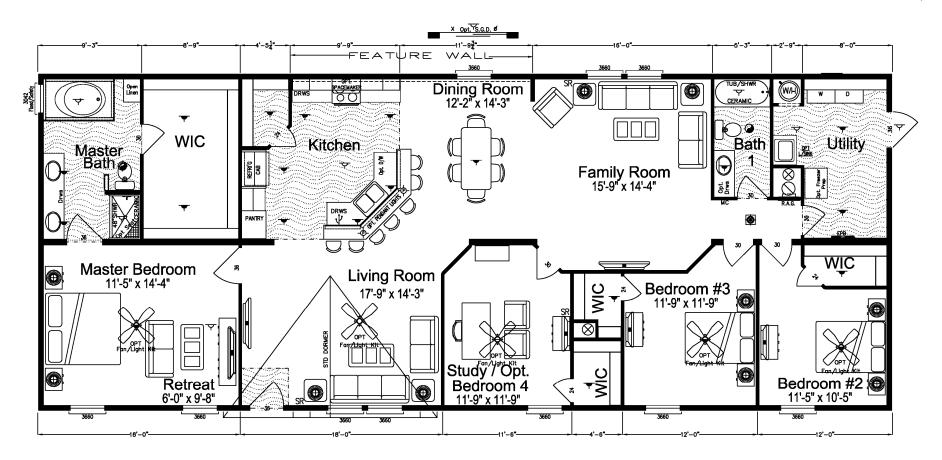

## Huffman

Cape Manor Series

2,280 SQ. FT. (Approximate) 4 Bedroom, 2 Bath

Last Updated: 6-1-21