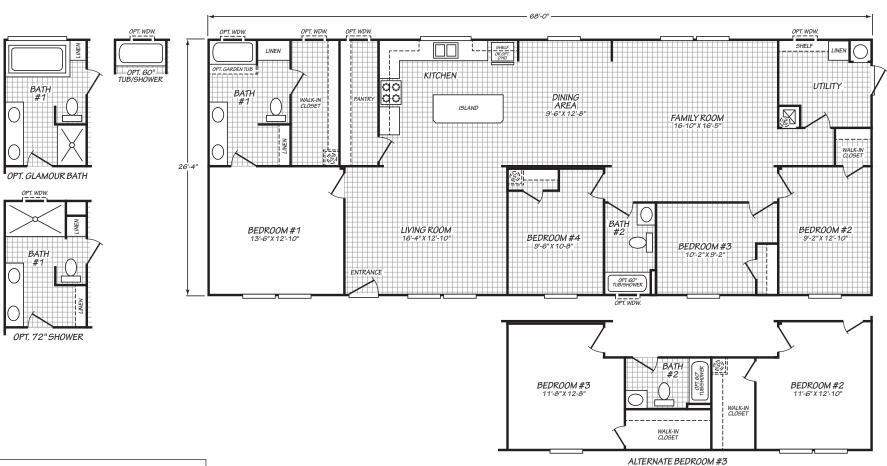

## **Growler**

**Summit Series** 

1,790 SQ. FT. (Approximate) 4 Bedrooms, 2 Baths

Last Updated: 10-21-22