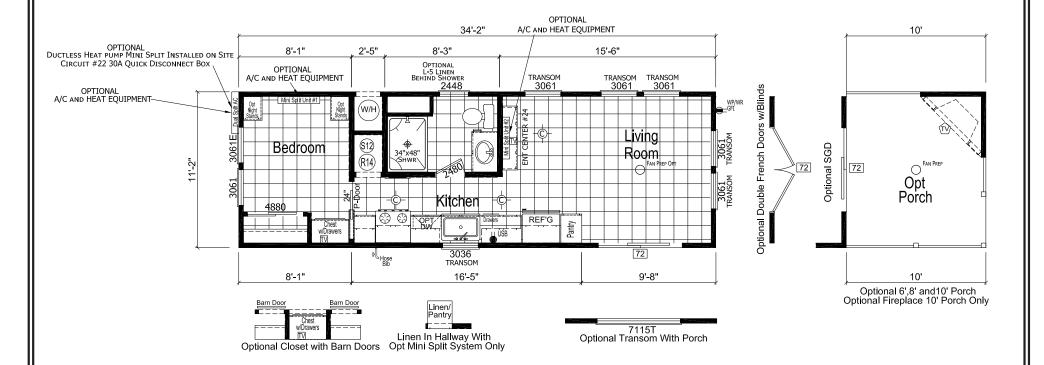

## Gaspar

**Athens Park Homes Series** 

1 Bedroom, 1 Bath Approx. 381 Sq. Ft.

Last Updated: 7-27-20

| I autl | horize Factory Expo Home Centers to build my house, per this plan. |
|--------|--------------------------------------------------------------------|
| х      |                                                                    |
|        | Customer Signature/Date                                            |