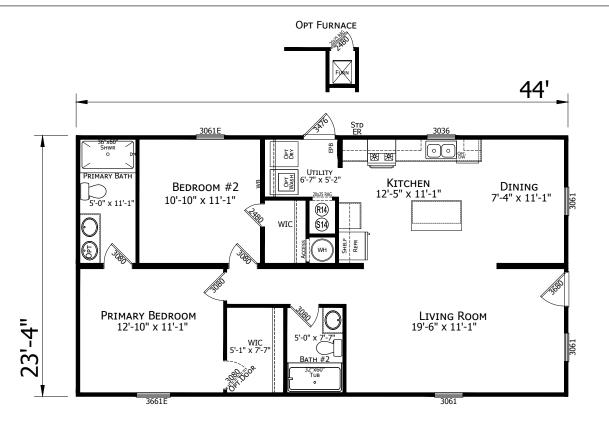

## **Fieldstone**

Lake Manor Series

1,027 SQ. FT. (Approximate) 2 Bedroom, 2 Bath

Last Updated: 1-26-23