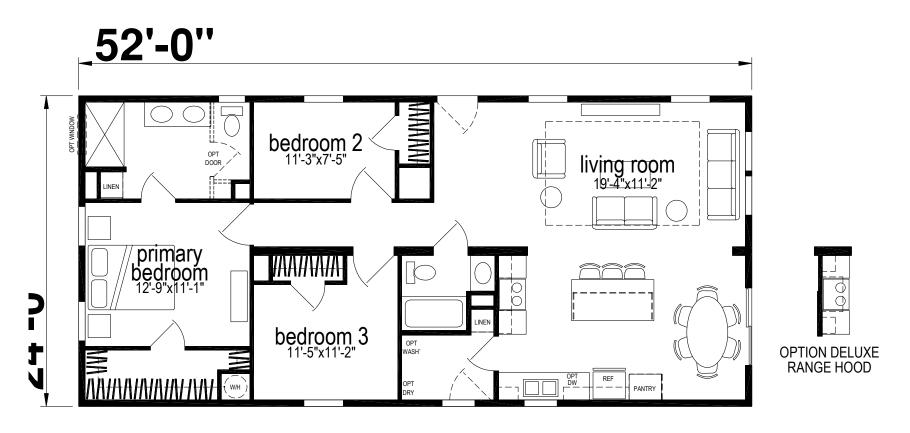

## **Eldron**

Silver Springs Limited Series

1,248 SQ. FT. (Approximate) 3 Bedrooms, 2 Baths

Last Updated: 10-31-23