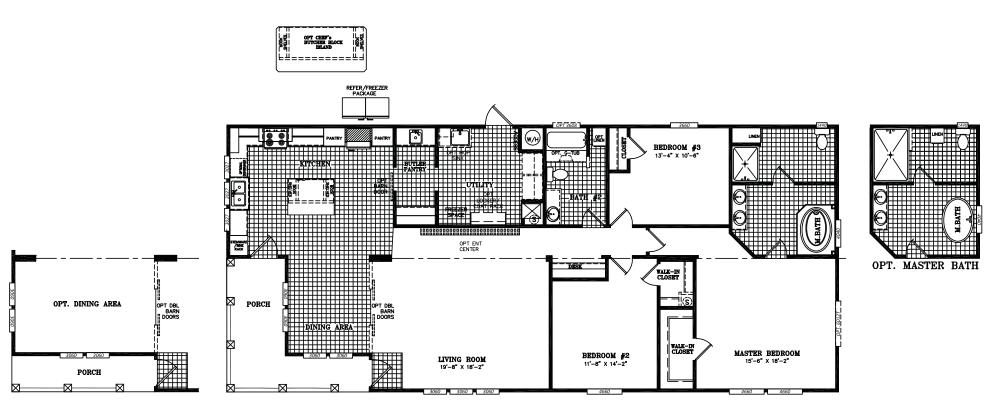

## **Dylin**

Freedom Series

2,020 SQ. FT. (Approximate) 3 Bedrooms, 2 Baths

Last Updated: 12-12-22