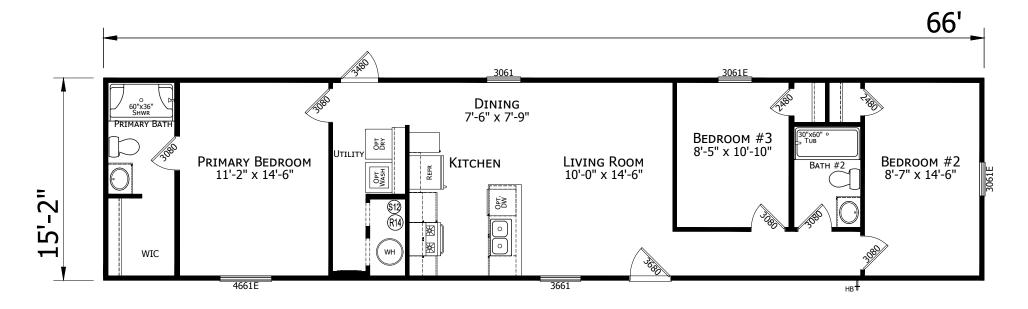

## **Durley**

**Prime Series** 

1,056 SQ. FT. (Approximate) 3 Bedroom, 2 Bath

Last Updated: 10-2-24