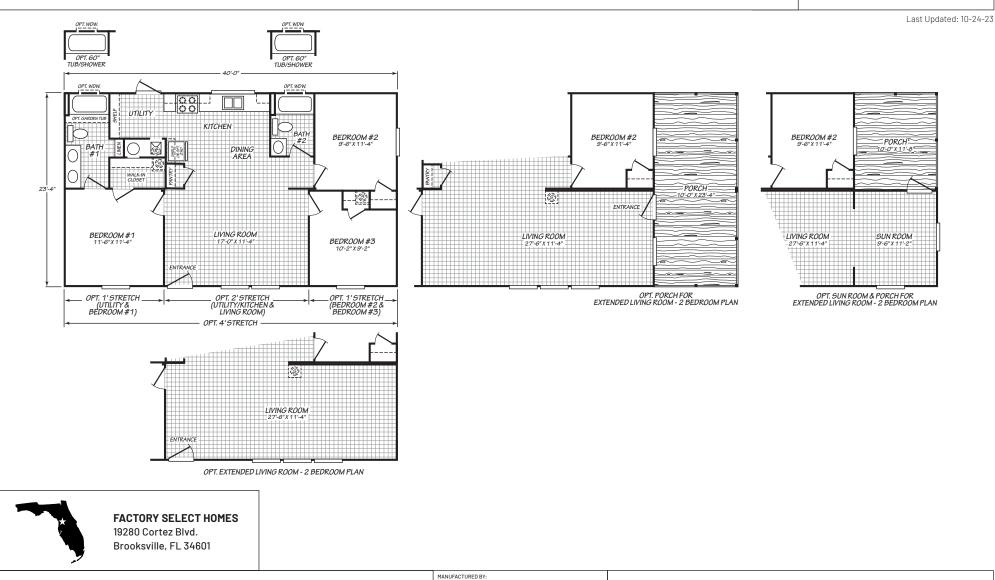

## **Curtis**

## Summit Series

933 SQ. FT. (Approximate) 3 Bedrooms, 2 Baths





## FactorySelectHomes.com | 1-800-716-6337

**IMPORTANT:** Alta Cima Corp reserves the right to modify, cancel or substitute products or features of this event at any time without prior notice or obligation. Pictures and other promotional materials are representative and may depict or contain floor plans, square footages, elevations, options, upgrades, extra design features, decorations, floor coverings, specialty light fixtures, custom paint and wall coverings, window treatments, landscaping, sound and alarm systems, furnishings, appliances, and other designer/decorator features and amenities that are not included as part of the home and/or may not be available at all locations. Home, pricing and community information is subject to change, and homes to prior sale, at any time without no