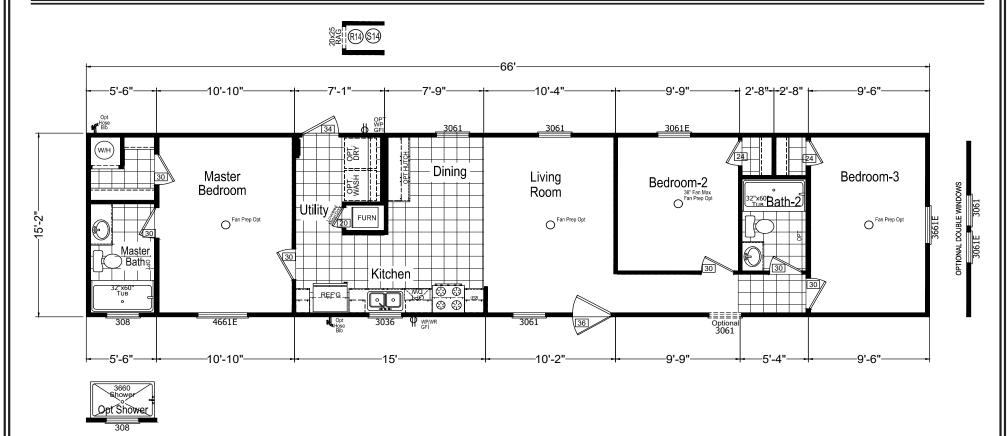

## **Cromwell**

**Trinity Series** 

3 Bedrooms, 2 Baths Approx. 1,001 Sq. Ft.

Last Updated: 7-8-20

| Iа | uthorize Factory Expo Home Centers to build my house, per this plan. |
|----|----------------------------------------------------------------------|
| x  |                                                                      |
|    | Customer Signature/Date                                              |