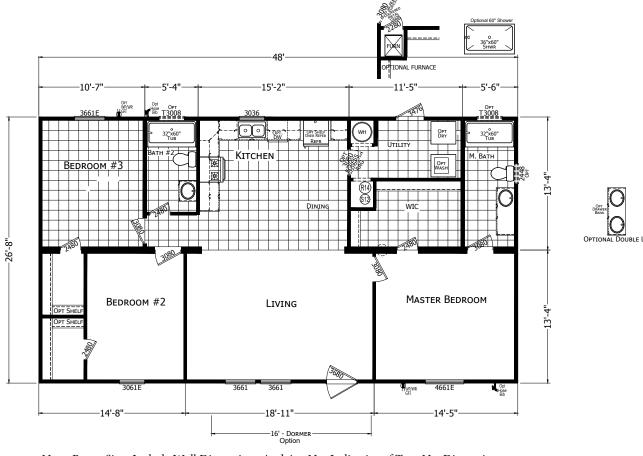

## Colerain

**Forest Manor Series** 

1,280 SQ. FT. (Approximate) 3 Bedroom, 2 Bath

Last Updated: 3-16-23

Note: Room Sizes Include Wall Dimensions And Are Not Indicative of True Net Dimensions

FACTORY SELECT HOMES 19280 Cortez Blvd. Brooksville, FL 34601