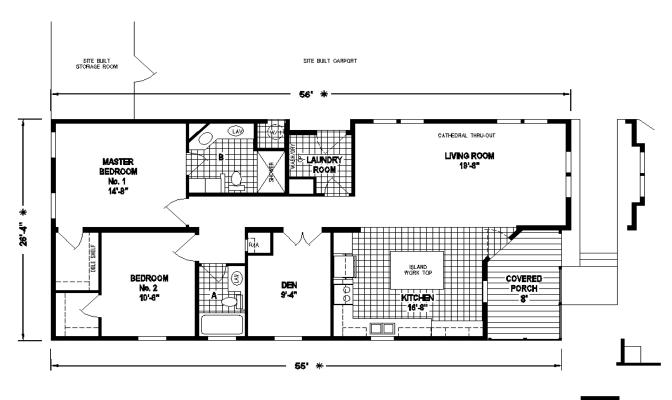

## Clarkson

Silver Springs Limited Series

2 Bedrooms, 2 Baths Approx. 1,365 Sq. Ft.

Last Updated: 5-24-19

I authorize Factory Expo Home Centers to build my house, per this plan.

X

Customer Signature/Date

Important: Due to our policy of consistant improvement, all information in our brochures may vary from actual home. The right is reserved to make changes at any time, without notice or obligation, in colors, materials, specifications, processes, and models. All dimensions and square footage calculations are nominal and approximate figures. Please check with your sales person for specific and current information.