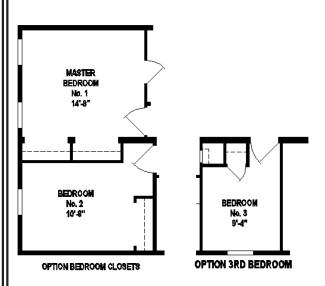

## Clarkson

Silver Springs Limited Series

2 Bedrooms, 2 Baths Approx. 1,365 Sq. Ft.

Last Updated: 5-24-19

I authorize Factory Expo Home Centers to build my house, per this plan.

X

Customer Signature/Date

Important: Due to our policy of consistant improvement, all information in our brochures may vary from actual home. The right is reserved to make changes at any time, without notice or obligation, in colors, materials, specifications, processes, and models. All dimensions and square footage calculations are nominal and approximate figures. Please check with your sales person for specific and current information.