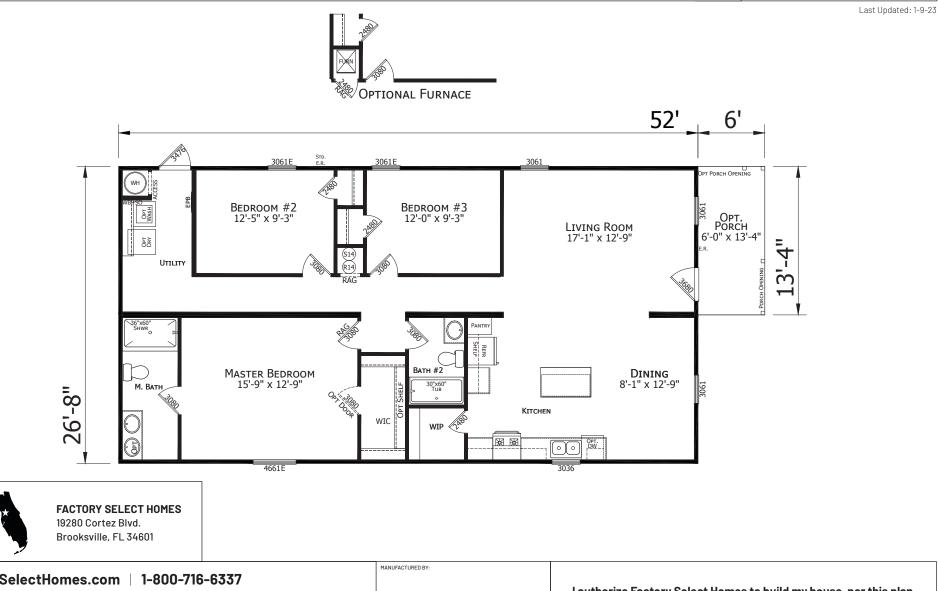

## Carley

Lake Manor Series 1,387 SQ. FT. (Approximate) 3 Bedroom, 2 Bath

CHAMPION

MANUFACTURED BEAUTIFULLY\*\*

Χ\_