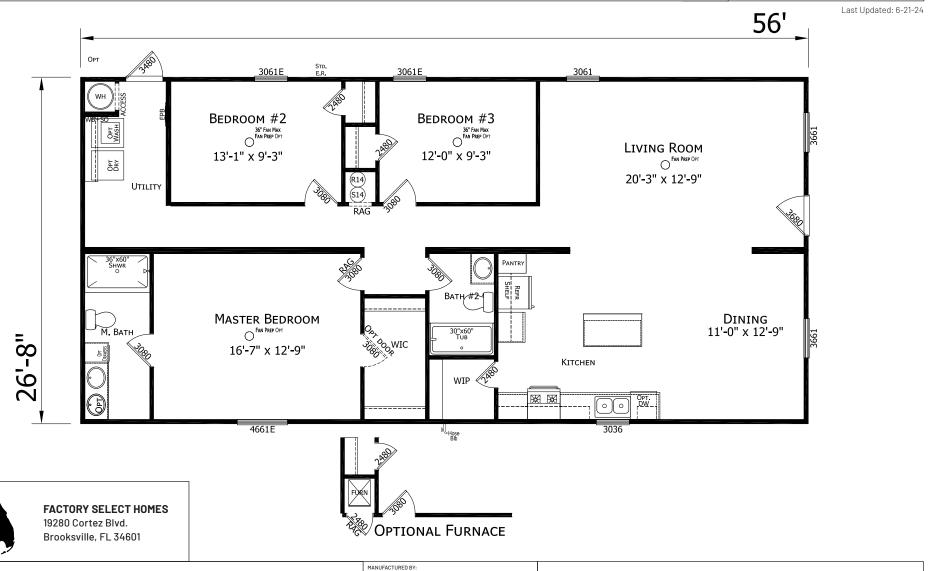

## **Canford**

**Prime Series** 

1,494 SQ. FT. (Approximate) 3 Bedroom, 2 Bath