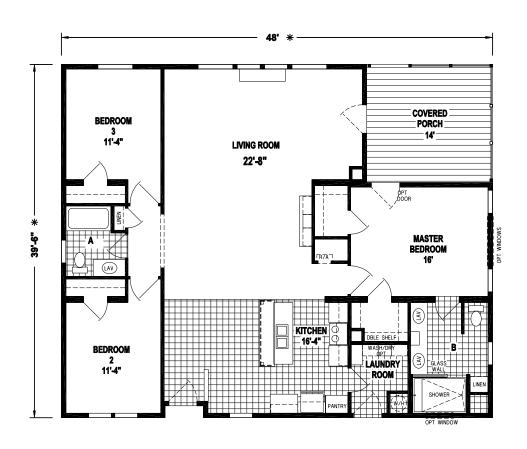

## Callahan

Silver Springs Elite Series

1,882 SQ. FT. (Approximate) 3 Bedroom, 2 Bath

Last Updated: 1-19-22

AIR HANDLER

OPTION **WATER HEATER** DOOR

**FACTORY SELECT HOMES** 19280 Cortez Blvd. Brooksville, FL 34601