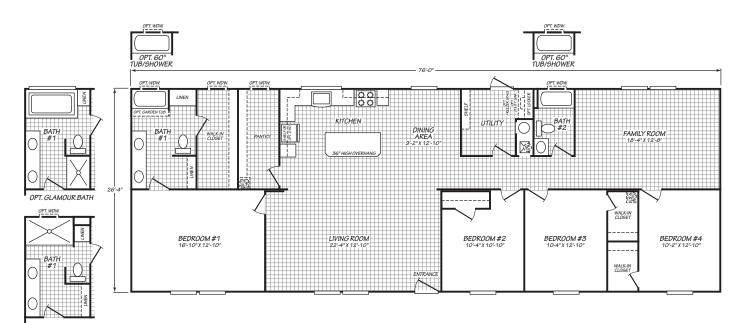

## **Brooklet**

**Summit Series** 

2,001 SQ. FT. (Approximate) 4 Bedrooms, 2 Baths

Last Updated: 2-6-23