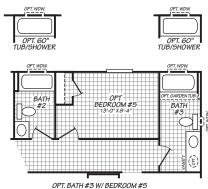

## **Brooklet**

**Summit Series** 

2,001 SQ. FT. (Approximate) 4 Bedrooms, 2 Baths

Last Updated: 2-6-23