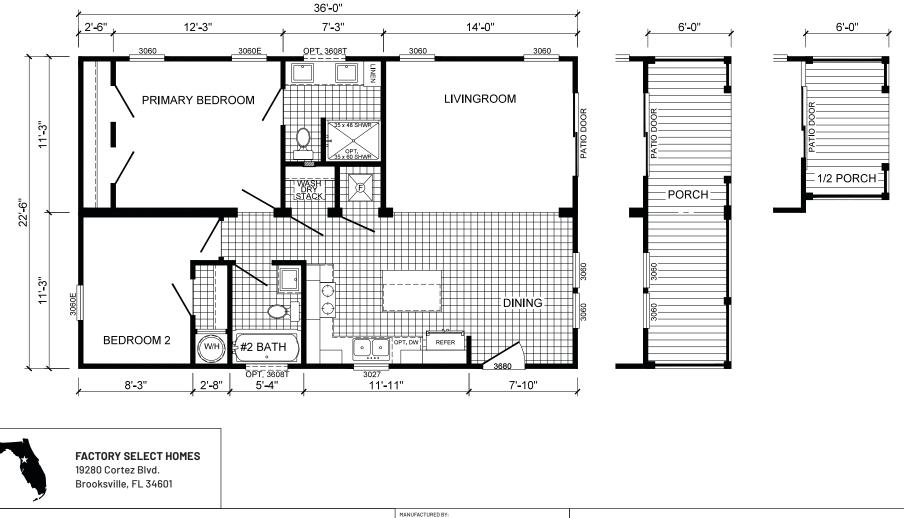

## **Brookfield**

## **Community Series**

810 SQ. FT. (Approximate) 2 Bedrooms, 2 Baths

Last Updated: 12-12-22

**OPTIONAL PORCHES** 