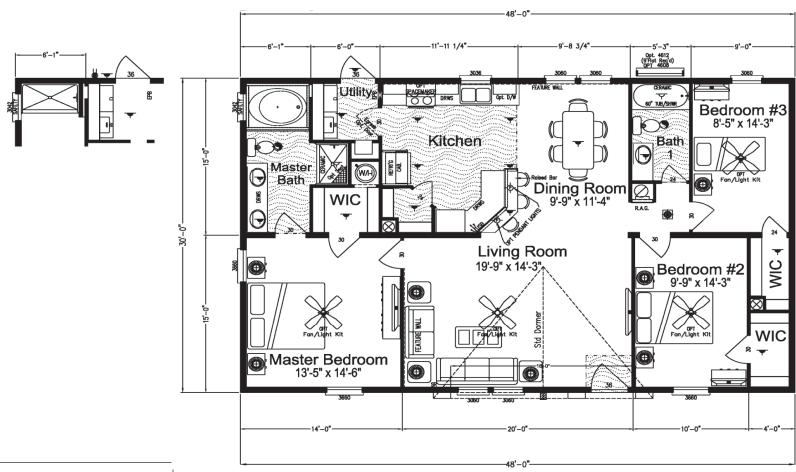

## **Bromley**

Cape Manor Series

1,440 SQ. FT. (Approximate) 3 Bedroom, 2 Bath

Last Updated: 6-1-21

**FACTORY SELECT HOMES** 19280 Cortez Blvd. Brooksville, FL 34601