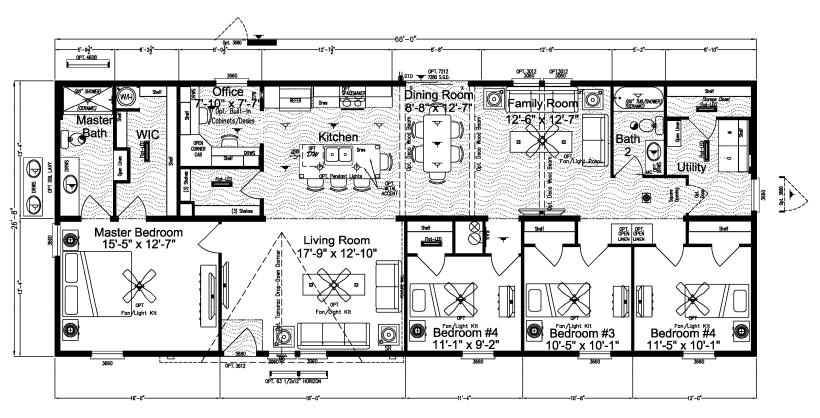

## **Braemar**

Cape Manor Series

1,814 SQ. FT. (Approximate) 4 Bedroom, 2 Bath

Last Updated: 6-1-21