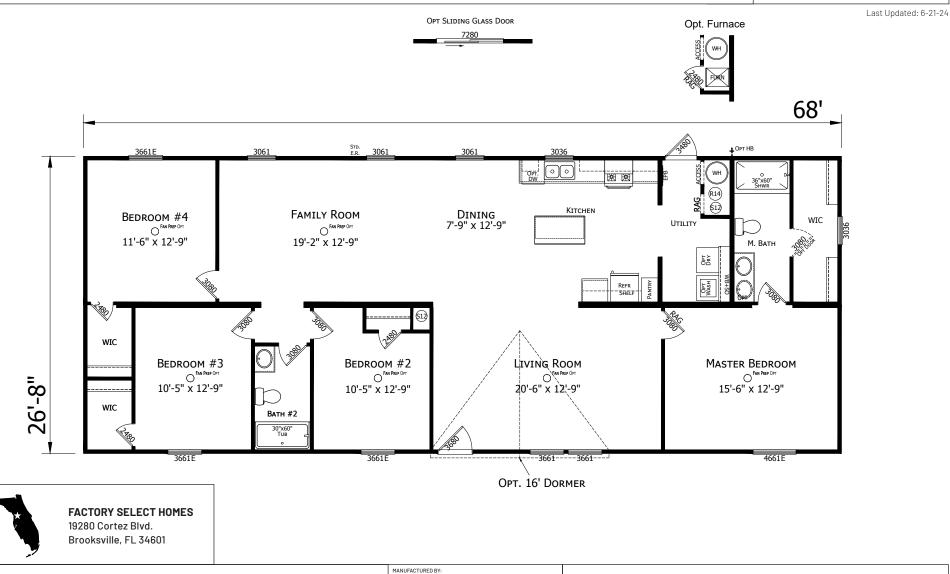

## **Birkenfield**

## Prime Series

1,813 SQ. FT. (Approximate) 4 Bedroom, 2 Bath





## FactorySelectHomes.com | 1-800-716-6337

IMPORTANT: Alta Cima Corp reserves the right to modify, cancel or substitute products or features of this event at any time without prior notice or obligation. Pictures and other promotional materials are representative and may depict or contain floor plans, square footages, elevations, options, upgrades, extra design features, decorations, floor coverings, specialty light fixtures, custom paint and wall coverings, window treatments, landscaping, sound and alarm systems, furnishings, appliances, and other designer/decorator features and amenities that are not included as part of the home and/or may not be available at all locations. Home, pricing and community information is subject to change, and homes to prior sale, at any time without notice