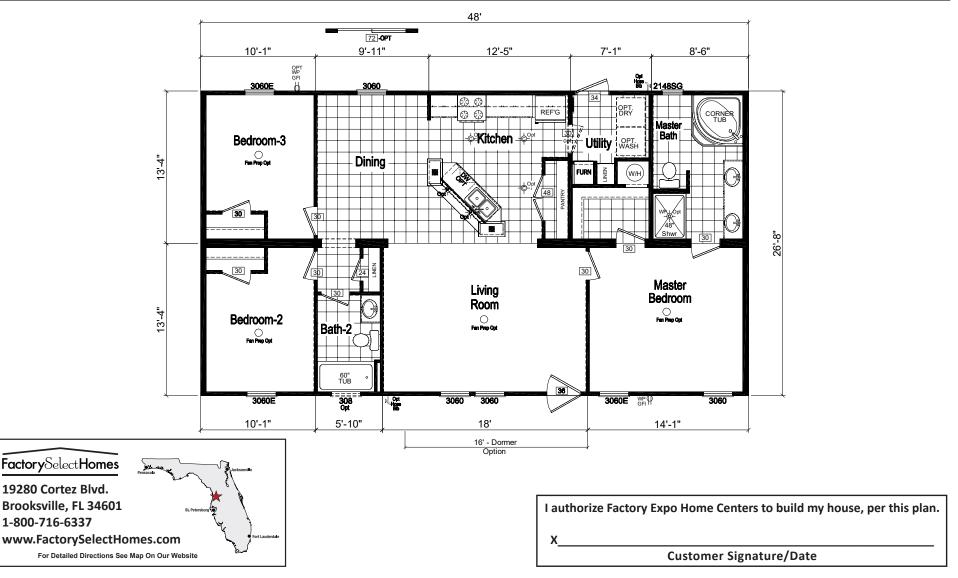

## **Bidwell**

**Crossings Limited Series** 

Factory Select Homes 19280 Cortez Blvd. Brooksville, FL 34601

1-800-716-6337

3 Bedrooms, 2 Baths Approx. 1,280 Sq. Ft.

Last Updated: 9-14-18

Important: Due to our policy of consistant improvement, all information in our brochures may vary from actual home. The right is reserved to make changes at any time, without notice or obligation, in colors, materials, specifications, processes, and models. All dimensions and square footage calculations are nominal and approximate figures. Please check with your sales person for specific and current information.