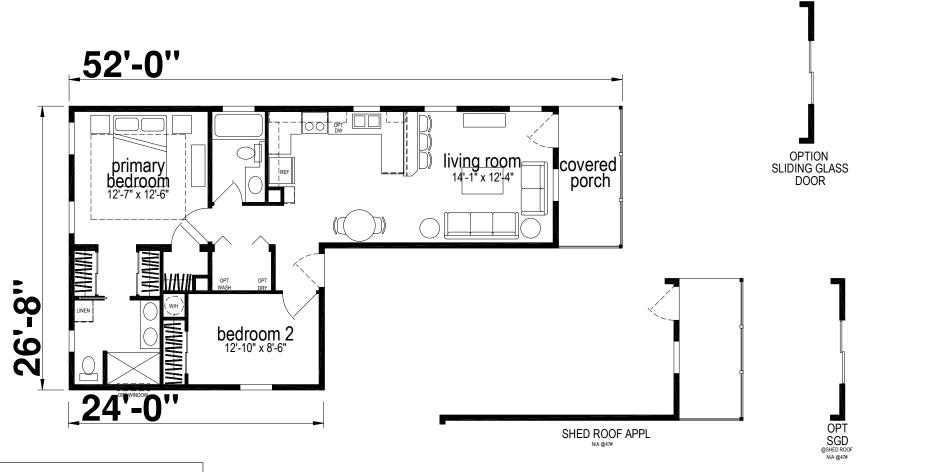

## **Beechdale**

Silver Springs Limited Series

919 SQ. FT. (Approximate) 2 Bedrooms, 2 Baths

Last Updated: 9-19-23