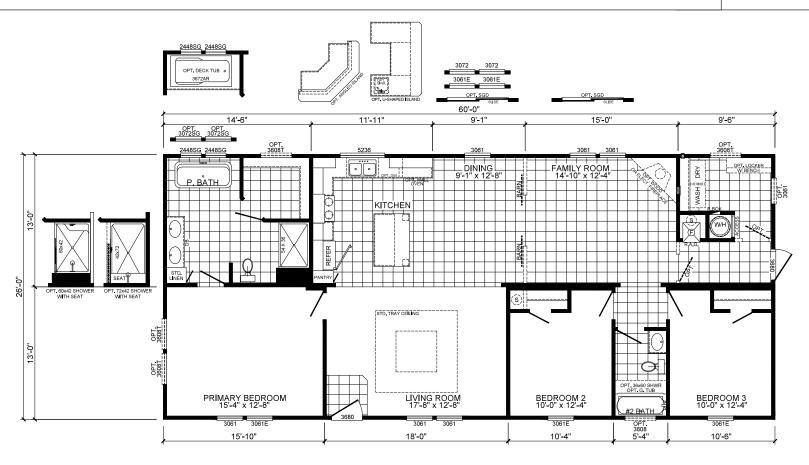

## **Badenyon**

Freedom Series

1,560 SQ. FT. (Approximate) 3 Bedrooms, 2 Baths

Last Updated: 5-22-24