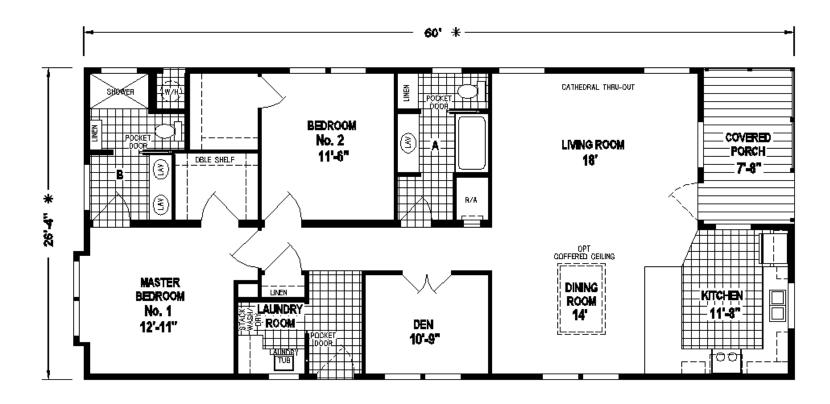

## **Appleton**

**Palm Bay Series** 

2 Bedrooms, 2 Baths Approx. 1,487 Sq. Ft.

Last Updated: 5-24-19

| authorize Factory Expo Home Centers to build my house, per this plan. | I auth |
|-----------------------------------------------------------------------|--------|
| X                                                                     | X      |
| Customer Signature/Date                                               |        |