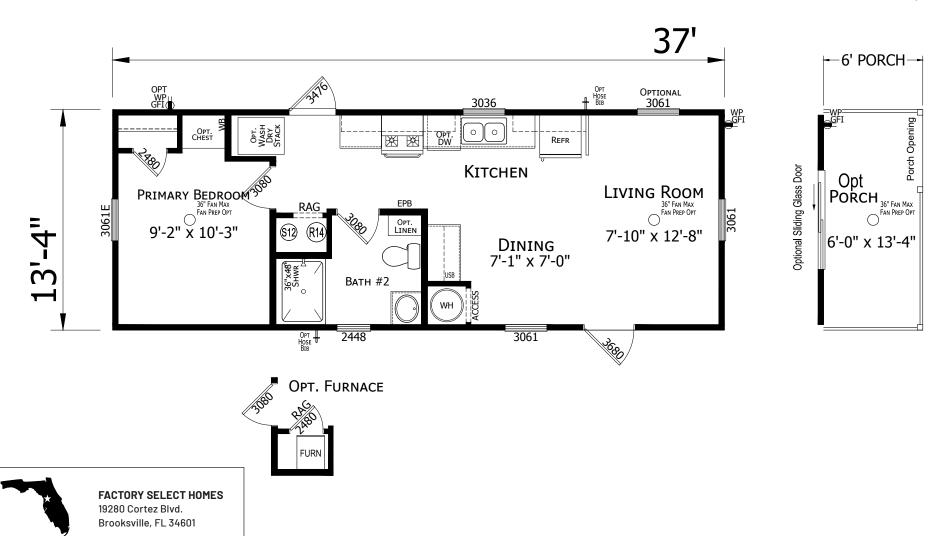

## **Anvil**

Lake Manor Series

493 SQ. FT. (Approximate) 1 Bedroom, 1 Bath

Last Updated: 12-20-23