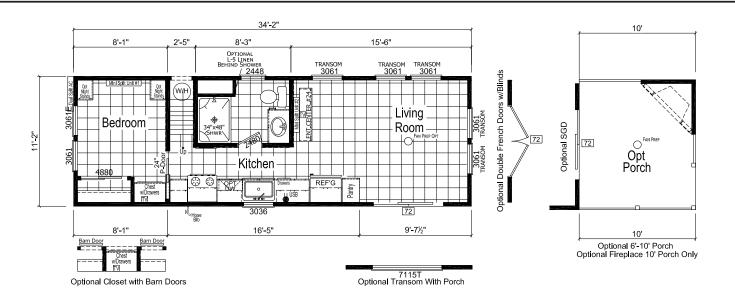

## **Alloway**

**Athens Park Homes Series** 

1 Bedroom, 1 Bath Approx. 381 Sq. Ft.

Last Updated: 7-27-20

I authorize Factory Expo Home Centers to build my house, per this plan.

**Customer Signature/Date** 