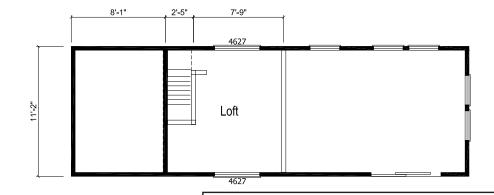

## **Alloway**

**Athens Park Homes Series** 

1 Bedroom, 1 Bath Approx. 381 Sq. Ft.

Last Updated: 7-27-20

I authorize Factory Expo Home Centers to build my house, per this plan.

**Customer Signature/Date** 