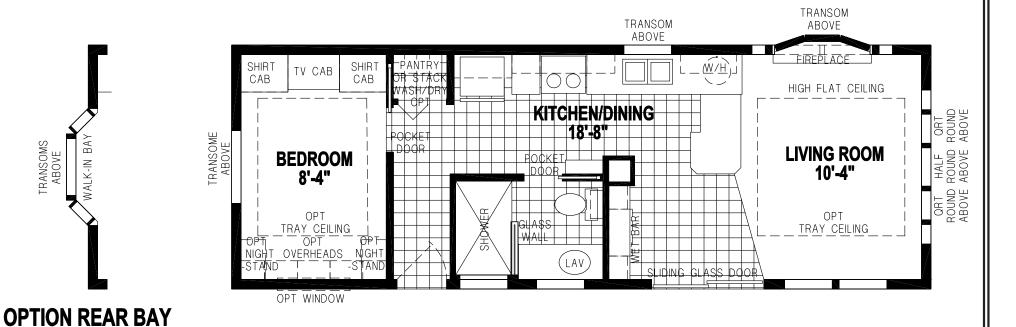

## **Alford**

**Shore Park Series** 

TRANSOMS

ABOVE

1 Bedroom, 1 Bath Approx. 494 Sq. Ft. Park Model - HUD Code

Last Updated: 3-8-19