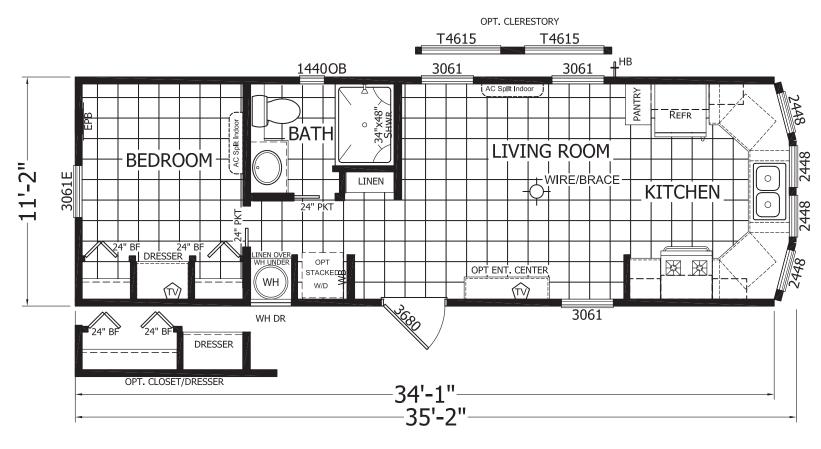

## **Pecos**

**Extreme Series** 

399 SQ. FT. (Approximate) 1 Bedroom, 1 Bath

Last Updated: 9-8-22

LINO THROUGHOUT